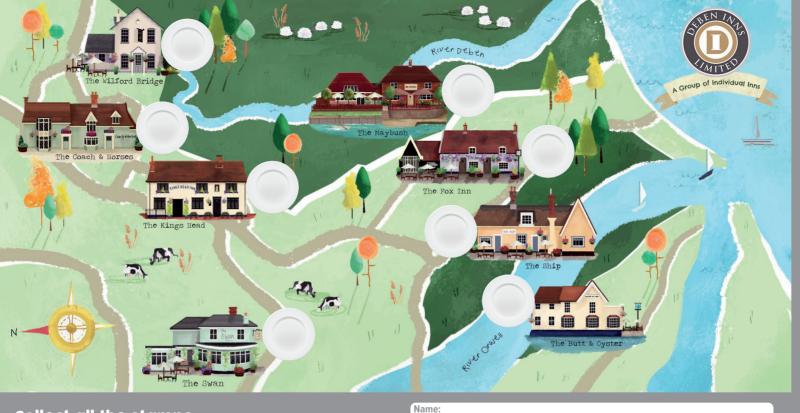

# The Deben Inns TRAIL

**BUTT & OYSTER** 

Pin Mill Rd. Ipswich IP9 1JW 01473 780764

Melton Rd. Melton. Woodbridge IP12 1PD 01394 384851

The Street, Newbourne, Woodbridge IP12 4NY 01473 736307

17 Market Hil Woodbridge IP12 4LP Woodbridge IP12 4QL 01394 387754

Cliff Rd. Waldringfield. 01473 736215

Church Ln, Levington, Ipswich IP10 0LQ 01473 659573

Westerfield Rd. **Ipswich IP6 9AJ** 01473 251447

Woodbridge IP12 2PA 01394 386141

Wilford Bridge Rd, Melton,

www.debeninns.co.uk

# collect all the stamps

Purchase must be made to gain a stamp.

Visit all eight inns and collect the stamps, once completed fill in your details opposite and send to our head office address: The Maybush, Cliff Road, Waldringfield, Woodbridge IP12 4QL.

You will then be entered into our quarterly prize draw for your chance to win a Deben Inns gift voucher worth £200!

|           | 5.7 |  |               |
|-----------|-----|--|---------------|
| ame:      |     |  |               |
|           |     |  |               |
| elephone: |     |  | $\overline{}$ |
|           |     |  |               |
| mail:     |     |  | $\overline{}$ |
| man.      |     |  |               |
|           |     |  |               |

You must tick this box to enter the prize draw.