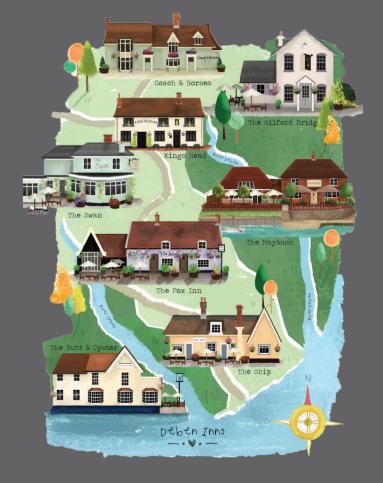

# The Deben Inns TRAIL

**BUTT & OYSTER** 

Pin Mill Rd. Ipswich IP9 1JW 01473 780764

Melton Rd. Melton. Woodbridge IP12 1PD 01394 384851

The Street, Newbourne, Woodbridge IP12 4NY 01473 736307

17 Market Hil Woodbridge IP12 4LP Woodbridge IP12 4QL 01394 387754

Cliff Rd. Waldringfield. 01473 736215

Church Ln, Levington, Ipswich IP10 0LQ 01473 659573

Westerfield Rd. **Ipswich IP6 9AJ** 01473 251447

Woodbridge IP12 2PA 01394 386141

Wilford Bridge Rd, Melton,

www.debeninns.co.uk

# collect all the stamps

Purchase must be made to gain a stamp.

Visit all eight inns and collect the stamps, once completed fill in your details opposite and send to our head office address: The Maybush, Cliff Road, Waldringfield, Woodbridge IP12 4QL.